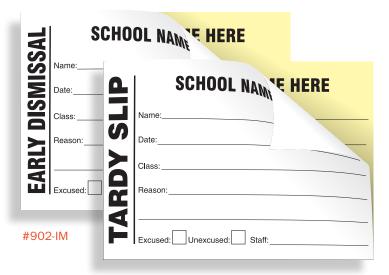

## Need to track late arrivals or early dismissals with a slip?

Two-part carbonless forms perform two jobs in one step.

- · White first part is a perfed slip used to admit or dismiss students.
- Yellow second part (also perfed) provides an automatic duplicate copy that stays in the book.

Products Shown (Custom-Imprinted):

#902-IM - Early Dismissal

#901-IM - Tardy Slip

\$40 per book. MSRP.

Minimum order is **5 books** of the same style.

Pre-printed Stock Books also available.

\$28 per book. MSRP.