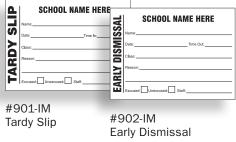

### TARDY SLIP / EARLY DISMISSAL

#### **CUSTOM-PRINTED** slips

Add your school name or have it custom-printed any way you want!

**\$40** per book. MSRP Minimum order: **5 custom books** 

3-3/4" x 2-3/4" 8 Slips per page **400** slips per book

## TARDY SLIP / EARLY DISMISSAL

#### STOCK slips

New stock Combo Pack lets you buy just one of each.

\$28 per book. MSRP Minimum order: 5 stock books

3-3/4" x 2-3/4" 8 Slips per page 400 slips per book

Early Dismissal