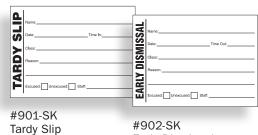

## Need to track late arrivals or early dismissals with a slip?

Two-part carbonless forms perform two jobs in one step.

- · White first part is a perfed slip used to admit or dismiss students.
- Yellow second part (also perfed) provides an automatic duplicate copy that stays in the book.

Products Shown (Custom-Imprinted):

#902-IM - Early Dismissal

#901-IM - Tardy Slip

\$40 per book. MSRP.

Minimum order is **5 books** of the same style.

Pre-printed Stock Books also available.

\$28 per book. MSRP.

### TARDY SLIP / EARLY DISMISSAL

#### **CUSTOM-PRINTED** slips

Add your school name or have it custom-printed any way you want!

**\$40** per book. MSRP Minimum order: **5 custom books** 

3-3/4" x 2-3/4" 8 Slips per page **400** slips per book

## TARDY SLIP / EARLY DISMISSAL

#### STOCK slips

New stock Combo Pack lets you buy just one of each.

\$28 per book. MSRP Minimum order: 5 stock books

3-3/4" x 2-3/4" 8 Slips per page 400 slips per book

Early Dismissal