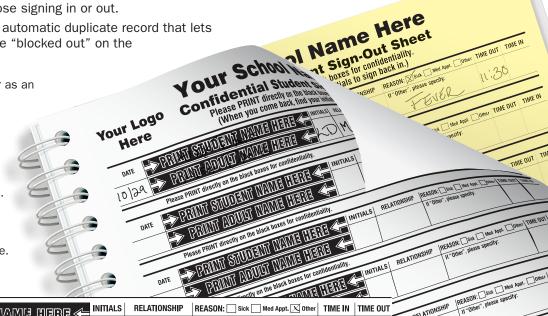

### Need a Confidential Sign-In or Sign-Out without a slip?

Two-part carbonless forms perform two jobs in one step.

• White first part contains a "blockout" pattern on all names to protect the confidentiality of those signing in or out.

 Yellow second part provides an automatic duplicate record that lets only you see the names that are "blocked out" on the white first part.

Right side of the set is glued together as an additional confidentiality measure, protecting against peeking inside.

Product Shown (Custom-Imprinted): **#110-IM** – Student Sign-Out: Parent/Guardian Edition

Other styles available. See other side.

\$54 per book, MSRP. Minimum order: 5 books

Pre-printed Stock Books also available.