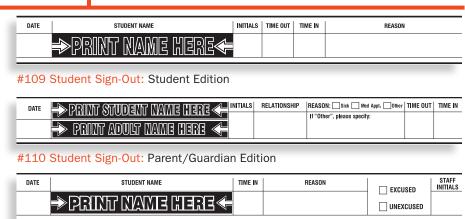

### Need a Confidential Sign-In or Sign-Out without a slip?

Two-part carbonless forms perform two jobs in one step.

• White first part contains a "blockout" pattern on all names to protect the confidentiality of those signing in or out.

 Yellow second part provides an automatic duplicate record that lets only you see the names that are "blocked out" on the white first part.

Right side of the set is glued together as an additional confidentiality measure, protecting against peeking inside.

Product Shown (Custom-Imprinted): **#110-IM** – Student Sign-Out: Parent/Guardian Edition

Other styles available. See other side.

\$54 per book, MSRP. Minimum order: 5 books

Pre-printed Stock Books also available.

# **CONFIDENTIAL STUDENT**

# **SIGN-IN and SIGN-OUT** log books

**500** sign-in or sign-out entries per 50-page book, which measures 8-  $\frac{1}{2}$ " x 11"

**CUSTOM** – Custom-Imprinted with your school name **\$54** per book, MSRP

**STOCK** – pre-printed **\$32** per book. MSRP

Minimum order: 5 books

#111 Student Sign-In