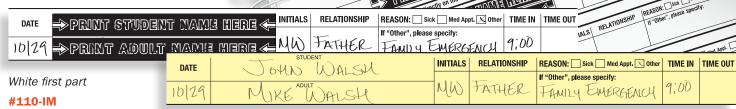

her side for more information.



#901-IM

### Need a Confidential Sign-In or Sign-Out without a slip?

Two-part carbonless forms perform two jobs in one step.

• White first part contains a "blockout" pattern on all names to protect the confidentiality of those signing in or out.

 Yellow second part provides an automatic duplicate record that lets only you see the names that are "blocked out" on the white first part.

Right side of the set is glued together as an additional confidentiality measure, protecting against peeking inside.

Product Shown (Custom-Imprinted): **#110-IM** – Student Sign-Out: Parent/Guardian Edition

Other styles available. See other side.

\$54 per book, MSRP. Minimum order: 5 books

Pre-printed Stock Books also available.

See other side for more information.





### TARDY SLIP / EARLY DISMISSAL

#### **CUSTOM-PRINTED** slips

Add your school name or have it custom-printed any way you want!

**\$40** per book. MSRP Minimum order: **5 custom books** 

3-3/4" x 2-3/4" 8 Slips per page **400** slips per book



## TARDY SLIP / EARLY DISMISSAL

#### STOCK slips

New stock Combo Pack lets you buy just one of each.

\$28 per book. MSRP Minimum order: 5 stock books

3-3/4" x 2-3/4" 8 Slips per page 400 slips per book



Early Dismissal

# **CONFIDENTIAL STUDENT**

# **SIGN-IN and SIGN-OUT** log books

**500** sign-in or sign-out entries per 50-page book, which measures 8-  $\frac{1}{2}$ " x 11"

**CUSTOM** – Custom-Imprinted with your school name **\$54** per book, MSRP

**STOCK** – pre-printed **\$32** per book. MSRP

Minimum order: 5 books



#111 Stu