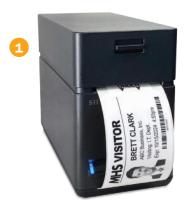

#### **#EPK-BSE**

Annual renewal is **\$440**\* Includes:

- 1 year software subscription
- 1 Seiko direct thermal black-and-white printer
- Printer cleaning kit
- 1,000 Expiring badges