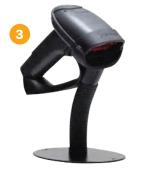

### **#EPK-PEP**

Annual renewal is \$630\*\*

Includes:

- 1 year software subscription
- 6 Epson C4000 Gloss color printer with 4 inks and maintenance box
- 5 Double-sided Driver's License Reader
- Camera with stand
- 1,000 Expiring badges
- USB for peripheral connections