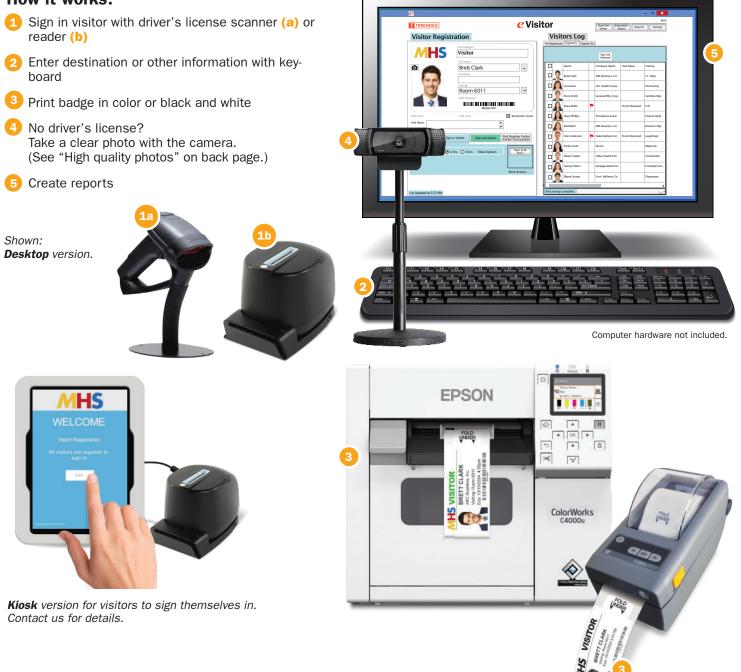

**I** THRESHOLD

Visitor Management Systems

R

# *e*Visitor Software Introduction

#### What it is:

- ✓ A robust yet easy-to-use visitor management system with cloud-based data storage.
- ✓ A Windows-based program that works on your staff's existing computer hardware, such as a desktop, laptop, or tablet.
- ✓ Ideal for any size organization. Available as single or multi-terminal systems.

#### How it works:



# *e*Visitor Software *Packages*

\$1,740

\$4,830

## **BASIC** Package

#### **#EPK-BSE**

Annual renewal is **\$440**\* Includes:

- 1 year software subscription
- 1 Seiko direct thermal black-and-white printer
- Printer cleaning kit
- 1,000 Expiring badges

# **PHOTO** Package

## **#EPK-PZ**

Annual renewal is **\$630**\*\* Includes:

- 1 year software subscription
- 2 Zebra DT printer with cleaning kit
- 5 Double-sided Driver's License Reader
- Camera with stand
- 1,000 Expiring badges
- USB for peripheral connections





## **TURBO** Package

## #EPK-TZ

Annual renewal is \$630\*\*

Includes:

- 1 year software subscription
- 🕗 Zebra DT printer with cleaning kit
- <sub>(3)</sub> Turbo Driver's License Scanner
- 🕨 👍 Camera with stand
- 1,000 Expiring badges
- USB for peripheral co