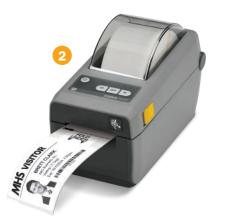

## **#EPK-PZ**

Annual renewal is **\$630**\*\* Includes:

- 1 year software subscription
- 2 Zebra DT printer with cleaning kit
- 5 Double-sided Driver's License Reader
- Camera with stand
- 1,000 Expiring badges
- USB for peripheral connections

## #EPK-TZ

Annual renewal is \$630\*\*

Includes:

- 1 year software subscription
- 🕗 Zebra DT printer with cleaning kit
- <sub>(3)</sub> Turbo Driver's License Scanner
- 🕨 👍 Camera with stand
- 1,000 Expiring badges
- USB for peripheral connections