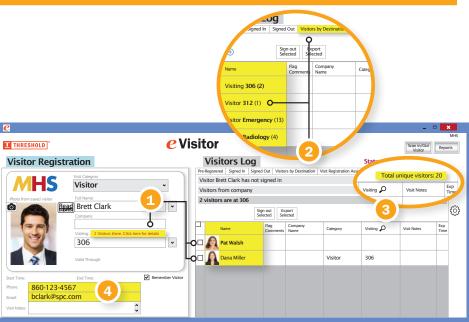

## Track and limit visitors

Know how many visitors are in your building and where they are by:

- The exact room a visitor asks to visit and who is there now
- 2 All rooms in your building and how many visitors are in each
- 3 The total number of visitors in your building

### **Contact tracing**

Collect visitors' phone numbers or email addresses when they sign in.

## Flag alerts

For returning visitors who were involved in prior incidents.

| e                        |                                                                                            |                                                                                                                                                                                                                                                                           |
|--------------------------|--------------------------------------------------------------------------------------------|---------------------------------------------------------------------------------------------------------------------------------------------------------------------------------------------------------------------------------------------------------------------------|
| <b>T</b> THRESHOLD       |                                                                                            | <b><i>e</i></b> Visitor                                                                                                                                                                                                                                                   |
| Visitor Regist           | ration                                                                                     | Visitors Log                                                                                                                                                                                                                                                              |
|                          | Visit Category                                                                             | Pre-Registered Signed In Signed Out                                                                                                                                                                                                                                       |
| Photo from saved visitor | Visitor<br>Full Name: 2 flagged visitors found. Clic<br>All Davis<br>Company:<br>Visiting: | c) Visitor Flags: 2   dk here for details.   v   kare for   v   kare Marr   Lisa Davis   Kerse Marr   Lisa Davis   Mercy Medical Center |
| W                        | Valid Through:<br>ould not follow                                                          |                                                                                                                                                                                                                                                                           |