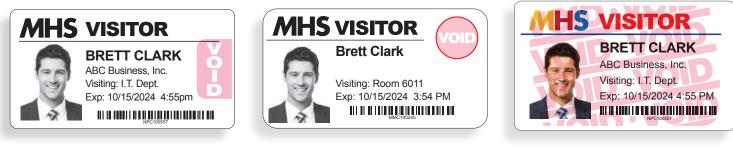

# Choose the Expiring badge style that is best for you.

TANDEM-Expiring

FULL-Expiring