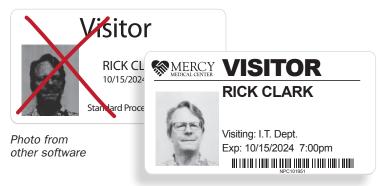

## High quality photos

Visitor photos from eVisitor Software are automatically cropped and print clear and crisp for easy identification.

Photo from eVisitor Software