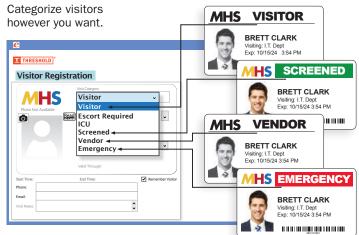

e: 2 flagged visitors found. Clic<br>All Davis<br>Company:<br>Visiting: | c) Visitor Flags: 2   dk here for details.   v   kare for   v   kare Marr   Lisa Davis   Kerse Marr   Lisa Davis   Mercy Medical Center |
| W                        | Valid Through:<br>ould not follow                                                          |                                                                                                                                                                                                                                                                           |

## High quality photos

Visitor photos from eVisitor Software are automatically cropped and print clear and crisp for easy identification.



Photo from eVisitor Software

## Custom dropdown menu