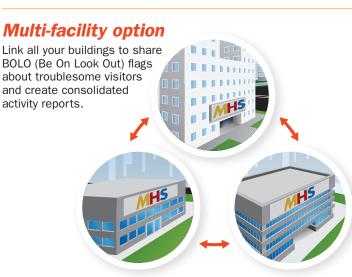

#### Add-on features:

- Sex-Offender Look-up \$126 Per year / per terminal
- Multi-Facility \$126 Per year/ per terminal

\*\$1,040 if not using Threshold badges

\*\*\$1,230 if not using Threshold badges

Computer hardware (desktop, laptop, tablet) not included. Images shown are not to scale. Prices and specifications are subject to change.