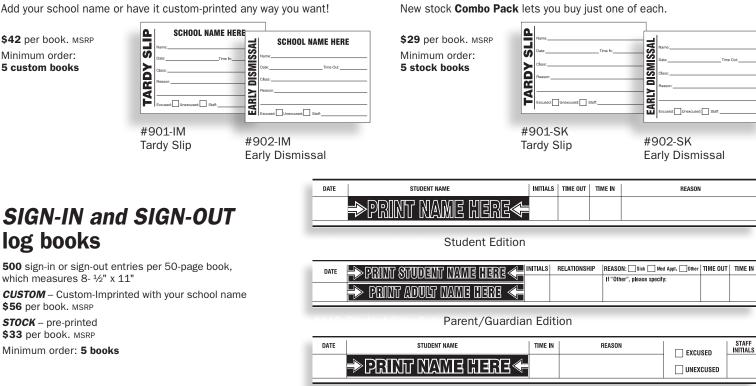

Products Shown (Custom-Imprinted):

- Early Dismissal

- Tardy Slip

\$42 per book. MSRP.

Minimum order is 5 books of the same style.

Pre-printed Stock Books also available. \$29 per book. MSRP. Minimum order is 5 books.

## Need a Confidential Sign-In or Sign-Out

#### Two-part carbonless forms perform two jobs in one step. White first part contains a "blockout" pattern on all names to protect the confidentiality of those signing in or out. School I Name Here Yellow second part provides an automatic duplicate record that lets Sheet only you see the names that are "blocked out" on the white first part. Your Right side of the set is glued together as an Confiden additional confidentiality measure, protecting against peeking inside. Your Logo Product Shown (Custom-Imprinted): Here - Student Sign-Out: Parent/Guardian Edition 10/29 Other styles available. See other side. \$56 per book. MSRP. Minimum order: 5 books Pre-printed Stock Books also available. See other side for more information. RELATIONSHIP INITIALS REASON: Sick Med Appt. Other TIME IN TIME OUT 🔿 Print Student name here < DATE If "Other", please specify ALS FATHER 9:00 PRINT ADULT <u>MAMIE</u> FAMILY EMERGENICH 10/29 **NEBE** INITIALS RELATIONSHIP REASON: Sick Med Appt. Other TIME IN TIME OUT DATE WALSH OHN f "Other", please specify; White first part 9:00 MW TATHER FAMILY EMERGEAICH 10/29 M 1)ALSH IKE Yellow second part