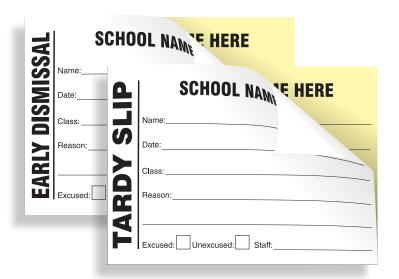

#### Need to track late arrivals or early dismissals

Two-part carbonless forms perform two jobs in one step. White first part is a perfed slip used to admit or dismiss students.

Yellow second part (also perfed) provides an automatic duplicate copy that stays in the book.

Products Shown (Custom-Imprinted):

- Early Dismissal

- Tardy Slip

\$42 per book. MSRP.

Minimum order is 5 books of the same style.

Pre-printed Stock Books also available. \$29 per book. MSRP. Minimum order is 5 books.