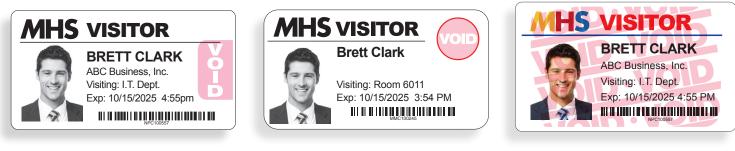

# Choose the Expiring badge style that is best for you.

TANDEM-Expiring

**FULL**-Expiring