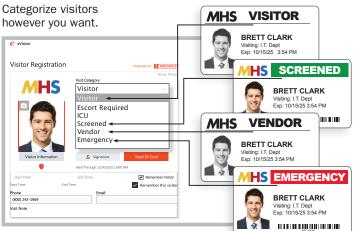

tion

Amalga

Sum. We

Visitor

Visito

Visito

Visito

Visitor

Visito

Visito

Visitor

Visitor

itor **312** (1)

Visitors Log

🕘 🚺 Lisa Davis

O 👔 Dana Mille

Pre-Registered

Sign Out Selected Exp

D BY I THRESHOLD

δ

 $\checkmark$ 

Sign Out Visite

~

Sign Out Selected Export Selected

Signed Out

Gen Mar

Pro

Room 30

o ×

3

PD Flag

Q Search

षा

(m) Scan

ä

emo - SSI 1

10:00

1/2/2025

1/2/2025 10:00

Status: Norma

Total unique visitors: 28

12/20,2025

4 hours

4 hours

4 hours

4 bours

4 hours

4 hours

12/28/2025 1/2/2025 10:00 10:00

12/28/2025 10:00

12/28/2025 1/2/2025 10:00 10:00

12/28/2025 1/2/2025 10:00 10:00

12/28/2025 1/2/2025 10:00 10:00

12/28/2025 1/2/2025 10:00 10:00

12/28/2025 1/2/2025 10:00 10:00



Photo from eVisitor Software

## Custom dropdown menu