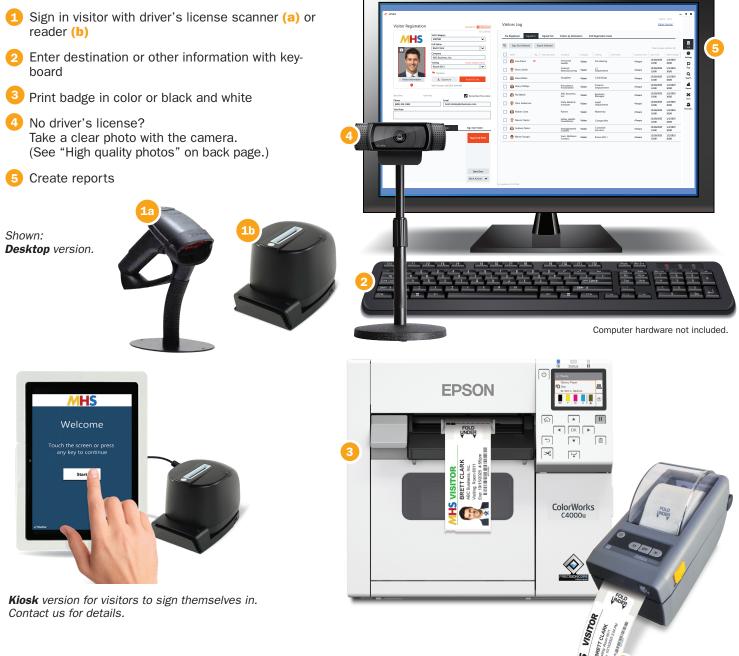

# *e***Visitor** Software Introduction

#### What it is:

- ✓ A robust yet easy-to-use visitor management system with cloud-based data storage.
- ✓ A Windows-based program that works on your staff's existing computer hardware, such as a desktop, laptop, or tablet.
- ✓ Ideal for any size organization. Available as single or multi-terminal systems.

#### How it works: