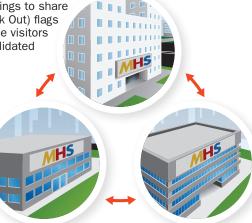

## Multi-facility option

Link all your buildings to share BOLO (Be On Look Out) flags about troublesome visitors and create consolidated activity reports.