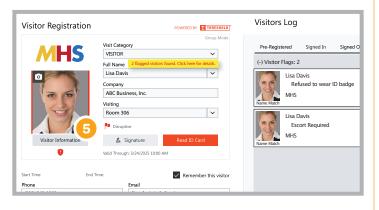

## Flag alerts

5 Flag alerts to mark visitors requiring attention. A Red Flag prevents badge from printing for added security.

eVisito

Visitor Registration

MHS

Length of Visit (hrs)

More Opt

0 0 2 hrs 0 4 hrs 0 8 hrs